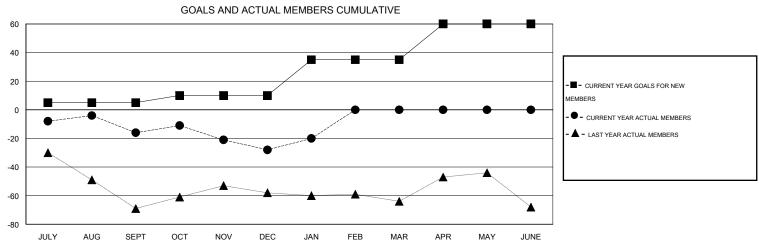

#### DROPPED NET MEMBERS GAIN/LOSS 0 0 0 0 5 17 33 -16 JULY/AUG/SEPT JULY/AUG/SEPT 0 0 5 31 -12 -1 19 OCT/NOV/DEC OCT/NOV/DEC 0 0 0 25 6 8 1 14 JAN/FEB/MAR JAN/FEB/MAR 0 0 0 25 0 0 0 1 APR/MAY/JUNE APR/MAY/JUNE